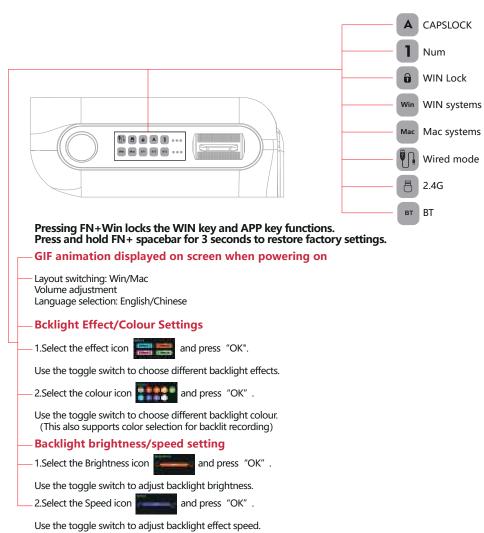

### **BLUETOOTH CONNECTIVITY**

1.Use the toggle to select BT1/BT2/BT3 icon, and connect any group of Bluetooth. Pairing setting: for example, select BT1, then press and hold "OK"until it shows BT1 is paring, which means that the pairing is in progress.

Re-connection setting: for example, select BT1, then click 'OK', and it shows BT1 is linking, which means that you have entered the reconnect state.

2. Turn on the bluetooth settings of your device, then search and connect "Kzzi Z98"

3. Once it's done, the display shows "BT1 success!" and back to the Home Screen. Similarly, follow the steps above to store 3 groups of different BT devices.

(Kind Reminder: please store 3 groups of BT device before switching.)

## 2.4G CONNECTIVITY

 $2.4G \ mode: use the toggle to select the 2.4G \ icon, \\ and click the Push Switch. Keyboard switches to 2.4G \\ mode and the display shows "2.4G linking".$ 

2.4G pairing: use the toggle switch to select the 2.4G icon, and press and hold the Push Switch until the display shows "2.4G pairing"; then insert receiver, and the display shows "2.4G success".

Receiver storage compartment

(Kind Reminder: The receiver has been paired before delivery, no need to pair 2.4G again; This method is only used when 2.4G cannot be connected, you can set it for the first time, no need to set it every time)