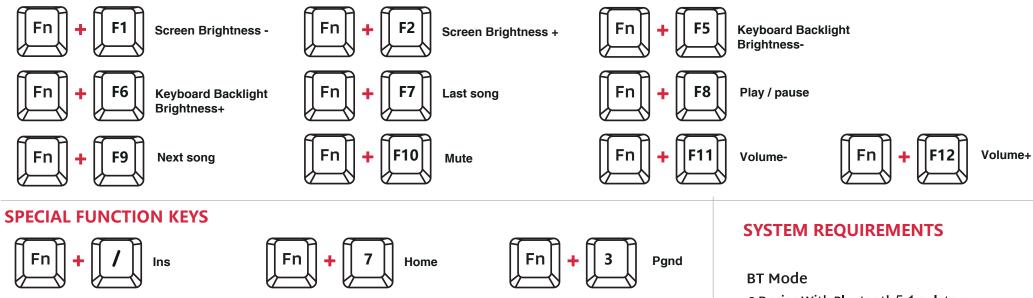

#### WINDOWS MULTIMEDIA KEYS

折线位置

**MAC MULTIMEDIA KEYS** 

- Device With Bluetooth 5.1 or later
- PC: Windows 7 or Later
- Mac: macOS X 10.6 Snow Leopard or Later • iOS: All iPads/iPhone 5 or Later
- Android: 5.0 Lollipop or Later

### Wired/2.4Ghz Mode

- Computer With Available USB port • PC: Windows 7 or Later
- Mac: macOS X 10.6 Snow Leopard or Later

折线位置