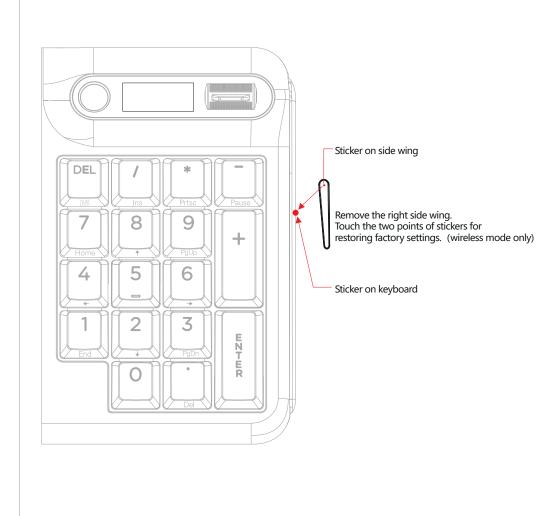

# **RESET KEYBOARD WITH SIDE WING**

**GUARANTEE** Non-human damage 12-month warranty

**BACKLIGHT RECORDING METHOD** 