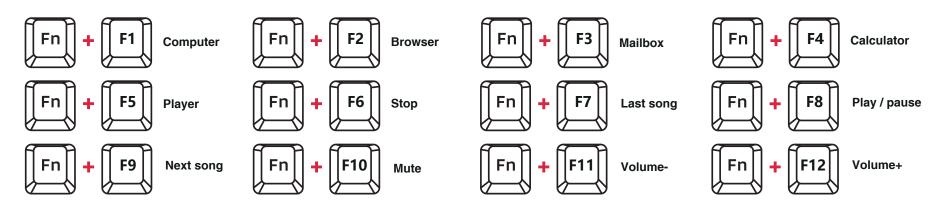

#### WINDOWS MULTIMEDIA KEYS

折线位置

**MAC MULTIMEDIA KEYS** 

- Device With Bluetooth 5.1 or later
- PC: Windows 7 or Later
- Mac: macOS X 10.6 Snow Leopard or Later • iOS: All iPads/iPhone 5 or Later
- Android: 5.0 Lollipop or Later