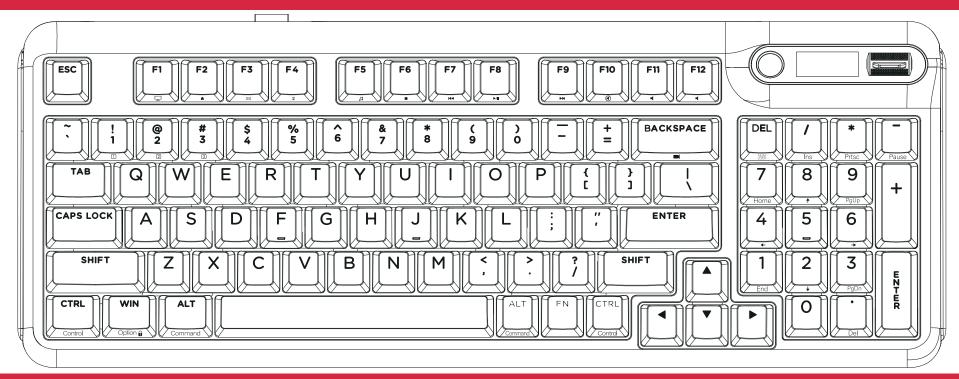

#### **BASIC INFORMATION**

Manual

**Switch Puller** 

Backlight: RGB

Connection: USB/2.4G/BT

• Layout: 94keys

Receiver

• Switch: Mechanical switch

#### WINDOWS MULTIMEDIA KEYS

折线位置

**MAC MULTIMEDIA KEYS** 

- Device With Bluetooth 5.1 or later
- PC: Windows 7 or Later
- Mac: macOS X 10.6 Snow Leopard or Later • iOS: All iPads/iPhone 5 or Later
- Android: 5.0 Lollipop or Later