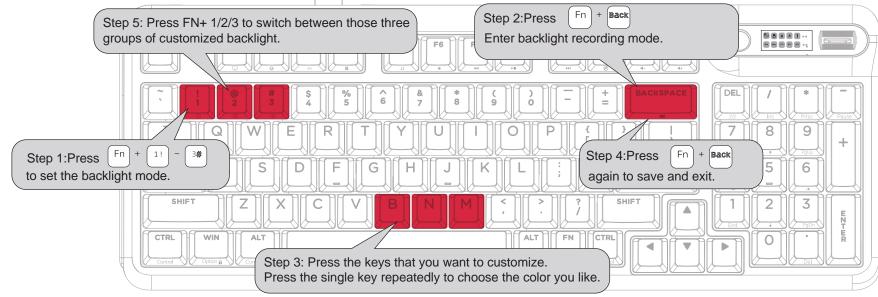

# **RESET KEYBOARD WITH SIDE WING**

**GUARANTEE** Non-human damage 12-month warranty

**BACKLIGHT RECORDING METHOD** 