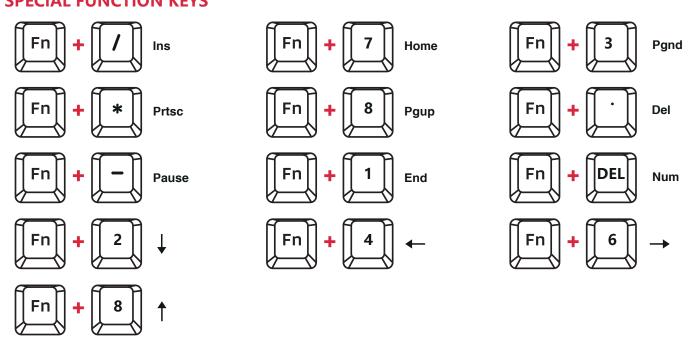

d click the Push Switch. Keyboard switches to 2.4G \\ mode and the display shows "2.4G linking".$ 

2.4G pairing: use the toggle switch to select the 2.4G icon, and press and hold the Push Switch until the display shows "2.4G pairing"; then insert receiver, and the display shows "2.4G success".

Receiver storage compartment

(Kind Reminder: The receiver has been paired before delivery, no need to pair 2.4G again; This method is only used when 2.4G cannot be connected, you can set it for the first time, no need to set it every time)

### 折线位置

### **FUNCTION KEYS, TOGGLE SWITCH, DISPLAY OPERATION**



# **RESET KEYBOARD WITH SIDE WING**





**GUARANTEE** Non-human damage 12-month warranty

**BACKLIGHT RECORDING METHOD** 



#### WINDOWS MULTIMEDIA KEYS



折线位置



**MAC MULTIMEDIA KEYS** 



- Device With Bluetooth 5.1 or later
- PC: Windows 7 or Later
- Mac: macOS X 10.6 Snow Leopard or Later • iOS: All iPads/iPhone 5 or Later
- Android: 5.0 Lollipop or Later

### Wired/2.4Ghz Mode

- Computer With Available USB port • PC: Windows 7 or Later
- Mac: macOS X 10.6 Snow Leopard or Later

折线位置

# Is there a problem with our kzzi products?

Please contact us and we will respond as soon as possible to ensure that all your needs are addressed

Kzzi