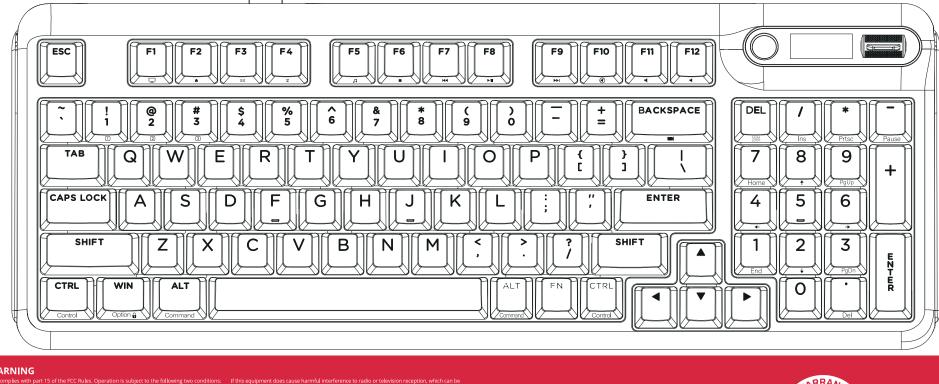

#### **BASIC INFORMATION**

Manual

**Switch Puller** 

Backlight: RGB

Connection: USB/2.4G/BT

• Layout: 94keys

Receiver

• Switch: Mechanical switch

#### WINDOWS MULTIMEDIA KEYS

折线位置

**MAC MULTIMEDIA KEYS** 

- Device With Bluetooth 5.1 or later
- PC: Windows 7 or Later
- Mac: macOS X 10.6 Snow Leopard or Later • iOS: All iPads/iPhone 5 or Later
- Android: 5.0 Lollipop or Later