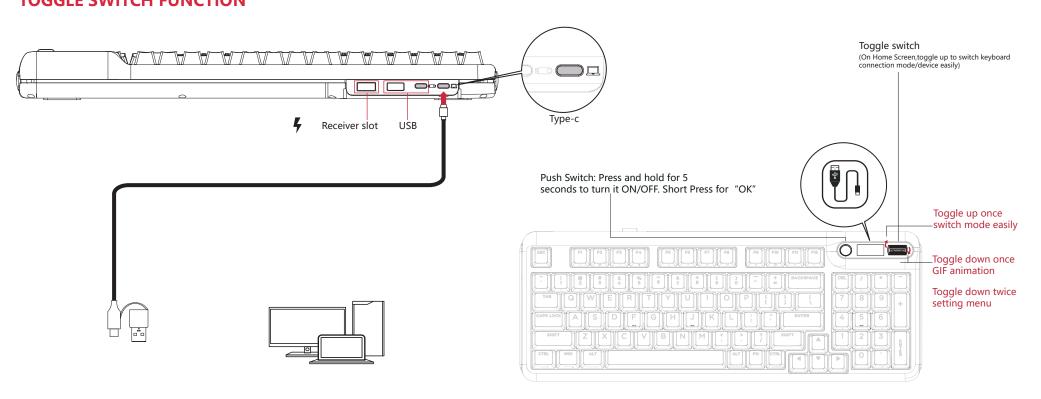

#### **TOGGLE SWITCH FUNCTION**

• Size: 391.7(L)×151.5(W)×41.7(H)±2

## 2.4G CONNECTIVITY

 $2.4G \ mode: use the toggle to select the 2.4G \ icon, \\ and click the Push Switch. Keyboard switches to 2.4G \\ mode and the display shows "2.4G linking".$ 

2.4G pairing: use the toggle switch to select the 2.4G icon, and press and hold the Push Switch until the display shows "2.4G pairing"; then insert receiver, and the display shows "2.4G success".

Receiver storage compartment

(Kind Reminder: The receiver has been paired before delivery, no need to pair 2.4G again; This method is only used when 2.4G cannot be connected, you can set it for the first time, no need to set it every time)