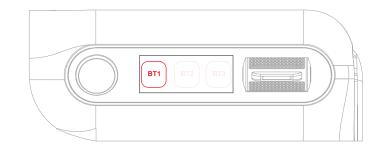

### **BLUETOOTH CONNECTIVITY**

1.Use the toggle to select BT1/BT2/BT3 icon, and connect any group of Bluetooth. Pairing setting: for example, select BT1, then press and hold "OK"until it shows BT1 is paring, which means that the pairing is in progress.

Re-connection setting: for example, select BT1, then click 'OK', and it shows BT1 is linking, which means that you have entered the reconnect state.

2. Turn on the bluetooth settings of your device, then search and connect "Kzzi Z98"

3. Once it's done, the display shows "BT1 success!" and back to the Home Screen. Similarly, follow the steps above to store 3 groups of different BT devices.

(Kind Reminder: please store 3 groups of BT device before switching.)