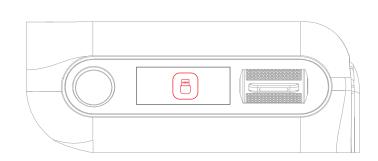

## 2.4G CONNECTIVITY

 $2.4G \ mode: use the toggle to select the 2.4G \ icon, \\ and click the Push Switch. Keyboard switches to 2.4G \\ mode and the display shows "2.4G linking".$ 

2.4G pairing: use the toggle switch to select the 2.4G icon, and press and hold the Push Switch until the display shows "2.4G pairing"; then insert receiver, and the display shows "2.4G success".